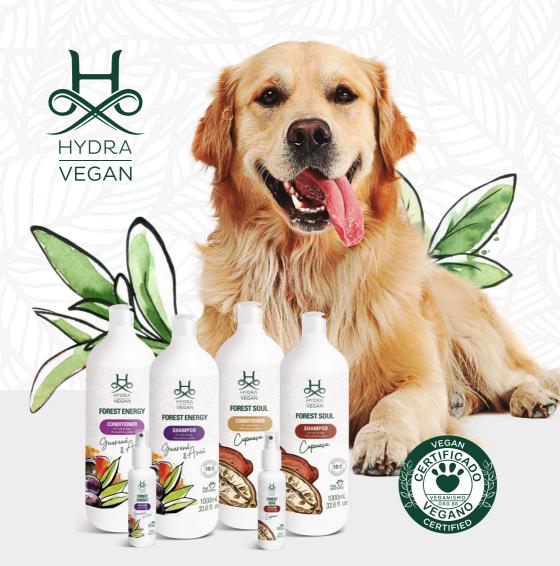

Indulge your beloved pet with the extraordinary **HYDRA Vegan Forest Collection** - Formulated with a highly concentrated, vegan, and biodegradable formula. The Forest Collection is free of dyes and parabens, making it ideal for the conscious pet owner and the epitome of eco-friendliness. Experience the power of **HYDRA Professional**, which delivers exceptional results with superior performance, leaving your pet looking and feeling their best. Our uniquely crafted fragrances have been carefully curated to provide long-lasting results. Treat your pet to a luxurious experience and the best nature has to offer with the **HYDRA Vegan Forest Collection.** 

# HYDRA VEGAN FOREST ENERGY

#### SHAMPOO 1L

- Super concentrated formula (10:1)
- Odor neutralizing active
- Hydrates and tones the coat
- Provides strength and shine
- Guaraná and Açaí fragrance

#### **CONDITIONER 1L**

- Concentrated formula (4:1)
- Detangles and moisturizes the coat
- Provides softness, shine and malleability
- Guaraná and Açaí fragrance

# HYDRA VEGAN FOREST SOUL

## SHAMPOO 1L

- Super concentrated formula (10:1)
- Odor neutralizing active
- Hydrates and protects the coat
- Provides elasticity and shine
- 🔊 Cupuaçu fragrance

## **CONDITIONER 1L**

- Concentrated formula (4:1)
- Detangles and nourishes the coat
- Provides softness, shine and malleability
- Cupuaçu fragrance